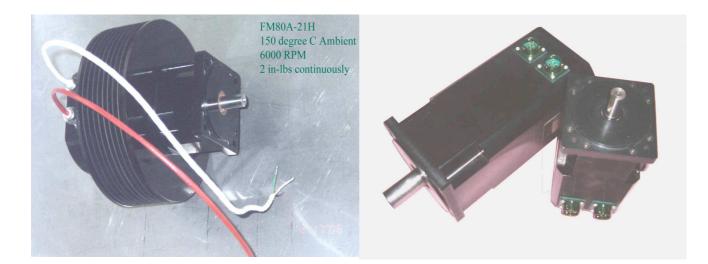

### Rare-earth Magnet Brushless Motors FM Series Brushless Motors

The FM series brushless motors are reliable servo motors for motion control applications. The rare-earth magnets make the motors powerful, delivering super servo performance in compact sizes.

#### **Specifications:**

- UL Recognized Class H Insulation System (180°C).
- Motor Winding Temperature: 155°C Max.
- Continuous Torque: 0.45 NM (4 in-lb) ~ 109 NM (960 in-lb).
- Power: 0.12 KW (0.16 H.P.) up to 50 KW (67 H.P.).
- IP65 Protection
- Strong Neodymium Iron Boron (Nd-Fe-B) Magnets.
- Low Inertia
- Rugged Resolver Feedback (Options: Hall Sensor & Encoder)