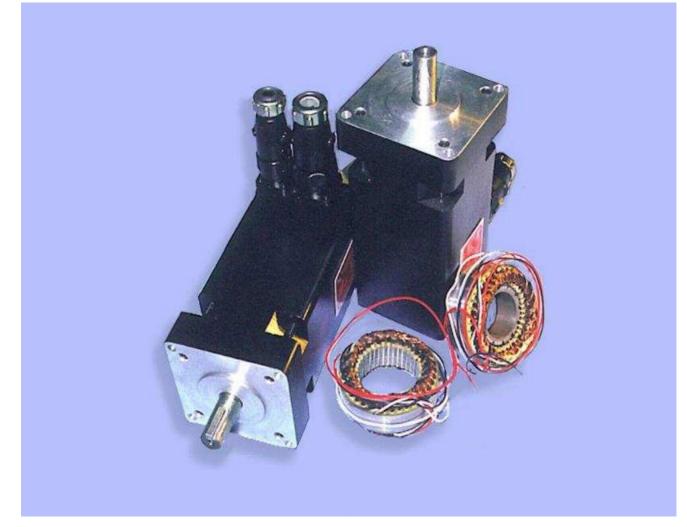

### Rare-earth Magnet Brushless Motors FM Series Brushless Motors

The FM series brushless motors are reliable servo motors for motion control applications. The rare-earth magnets make the motors powerful, delivering super servo performance in compact sizes.

#### **Specifications:**

- UL Recognized Class H Insulation System (180°C).
- Motor Winding Temperature: 155°C Max.
- Continuous Torque: 0.45 NM (4 in-lb) ~ 109 NM (960 in-lb).
- Power: 0.12 KW (0.16 H.P.) up to 50 KW (67 H.P.).
- IP65 Protection
- Strong Neodymium Iron Boron (Nd-Fe-B) Magnets.
- Low Inertia
- Rugged Resolver Feedback (Options: Hall Sensor & Encoder)