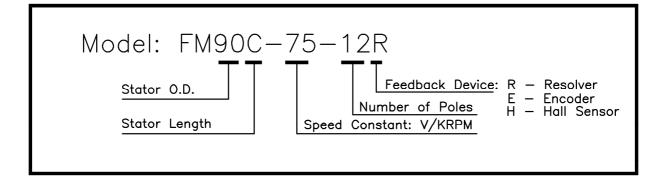

## How to Order:

• The following is an example showing how to order the motor, based on the speed requirement and feedback devices.

| Servo motor | Stator O.D. | Stator length  | Winding   | Number of poles | <b>Optional devices</b> |
|-------------|-------------|----------------|-----------|-----------------|-------------------------|
|             | 50 mm       | A 25 mm (1")   |           | 12              | R - resolver            |
|             | 53 mm       | B 50 mm (2")   | * Special | 8               | E - encoder             |
| FM series   | 76 mm       | C 75 mm (3")   |           | 6               | H – hall sensor         |
|             | 80 mm       | D 100 mm (4")  |           | 4               | N – No sensor           |
|             | 97 mm       | E 125 mm (5")  |           |                 | B – Brake               |
|             | 130 mm      | F 150 mm (6")  |           | * Special       |                         |
|             | 180 mm      | G 175 mm (7")  |           |                 |                         |
|             |             | H 200 mm (8")  |           |                 |                         |
|             | * Special   | I 225 mm (9")  |           |                 |                         |
|             | _           | J 250 mm (10") |           |                 |                         |
|             |             | K 275 mm (11") | 1         |                 |                         |
|             |             | L 300 mm (12") | 1         |                 |                         |
|             |             | M 325 mm (13") |           |                 |                         |